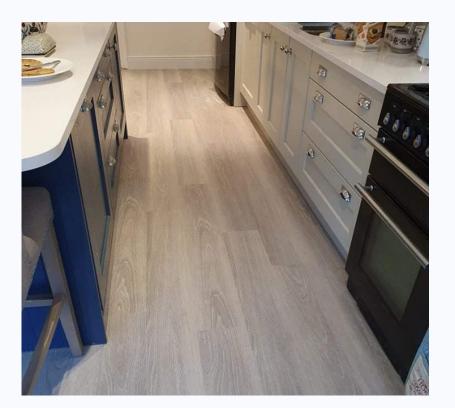

### **Vinyl Flooring**

Doherty Flooring Project

The future of flooring, Expono LVT, only 5mm thick with built in underlay. It can be laid over existing flooring. On this particular project the clients went over tiles which were underneath the kitchen including the island so this was the perfect solution. We also ran in into the hall and sitting room. We used plywood underneath the sitting room so we maintained perfect levels throughout and no need for unsightly bars at doorways.