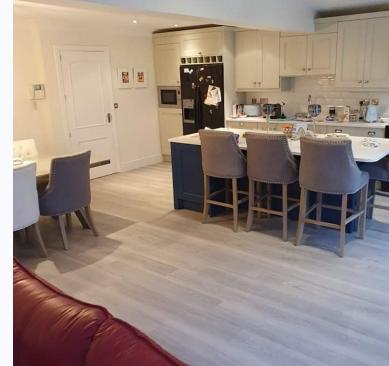

### **Vinyl Flooring**

Doherty Flooring Project

The future of flooring, Expono LVT, only 5mm thick with built in underlay. It can be laid over existing flooring. On this particular project the clients went over tiles which were underneath the kitchen including the island so this was the perfect solution. We also ran in into the hall and sitting room. We used plywood underneath the sitting room so we maintained perfect levels throughout and no need for unsightly bars at doorways.