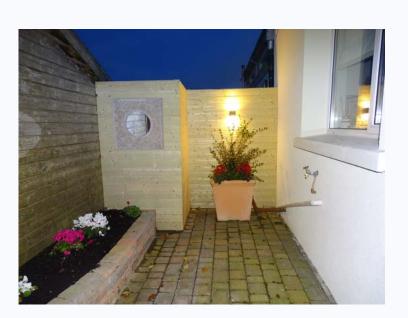

# Cladding

Cladding really adds a beautiful finish to block walls. It is also ideal for lighting or adding hanging baskets.

Canadian Red Cedar Cladding

Composite Cladding COMING SUMMER 2021