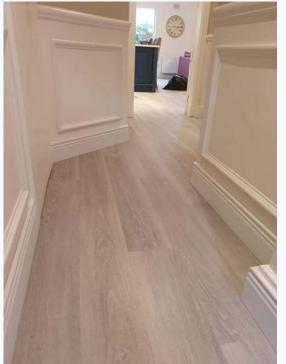

### **Vinyl Flooring**

Doherty Flooring Project

The future of flooring, Expono LVT, only 5mm thick with built in underlay. It can be laid over existing flooring. On this particular project the clients went over tiles which were underneath the kitchen including the island so this was the perfect solution. We also ran in into the hall and sitting room. We used plywood underneath the sitting room so we maintained perfect levels throughout and no need for unsightly bars at doorways.