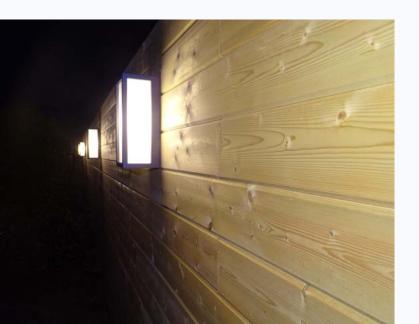

# Cladding

Cladding really adds a beautiful finish to block walls. It is also ideal for lighting or adding hanging baskets.

Canadian Red Cedar Cladding

Composite Cladding COMING SUMMER 2021