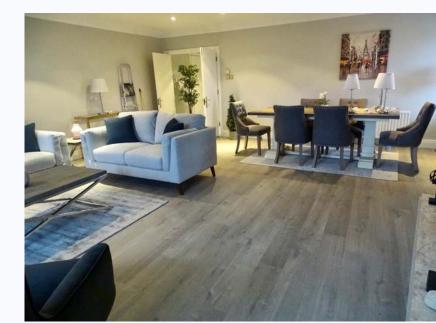

### **Vinyl Flooring**

Doherty Flooring Project

The future of flooring, Expono LVT, only 5mm thick with built in underlay. It can be laid over existing flooring. On this particular project the clients went over tiles which were underneath the kitchen including the island so this was the perfect solution. We also ran in into the hall and sitting room. We used plywood underneath the sitting room so we maintained perfect levels throughout and no need for unsightly bars at doorways.