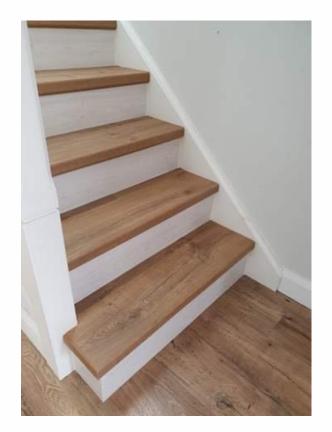

### **STAIRS**

We offer a large selection of matching stairs from Whiteriver, Quickstep & Balterio

Supply & Fitting Service

En

We can advise and work with you to ensure you get the floor you love.

Supply & Fit Package